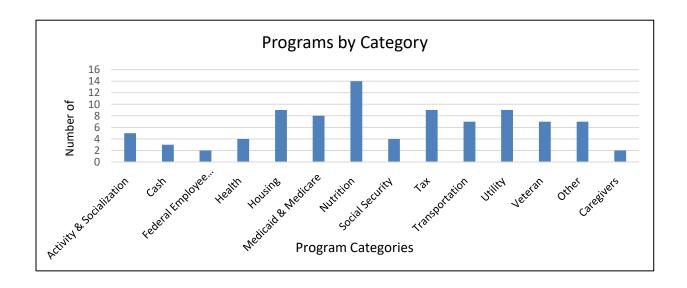

As noted in the "Public Benefit Programs Available to Seniors in the District of Columbia" report, the approximately 83,600 seniors living in D.C. have at least 90 public benefit programs available to them to help them meet their needs. These charts provide a high level overview of eligibility requirements for each of the 90 programs. The charts, like the report and directory, is divided into the same 14 categories as the report, including: activity and socialization, cash benefits, federal employee retirement benefits, health, housing, Medicaid and Medicare, nutrition, Social Security, taxes, transportation, utilities, veterans, other, and help for caregivers.