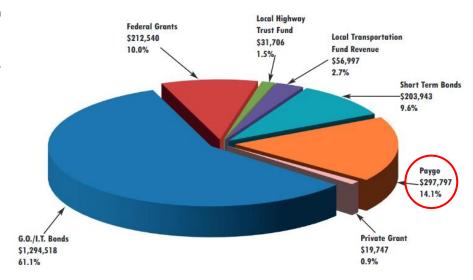

|             |
| (Dollars in thousands)                                 |             |
| Total number of projects receiving funding             | 288         |
| Number of ongoing projects receiving funding           | 236         |
| Number of new projects receiving funding               | 52          |
| FY 2022 new budget allotments                          | \$2,117,248 |
| Total FY 2022 to FY 2027 planned funding               | \$8,971,946 |
| Total FY 2022 to FY 2027 planned expenditures          | \$8,971,946 |
| FY 2022 Appropriated Budget Authority Request          | \$2,495,103 |
| FY 2022 Planned Debt Services (G.O./I.T. Bonds)        | \$847,305   |
| FY 2022-FY 2027 Planned Debt Service (G.O./I.T. Bonds) | \$6,558,556 |

#### Figure 5-1: CIP by Fund Source



### Chapter 5 – Capital Improvements Plan (cont'd)

Table 5-3

Table 5-3: The Capital Fund Pro Forma details each year of the CIP, starting with the budget formulation year, the sources of capital funds, and then the use by year for each agency.

The table also shows the sixyear total and the percent of the budget formulation year for each category.

|                                       | Capital Fund Pro Forma                                               |             |           |           |           |             |           |                      |                                |
|---------------------------------------|----------------------------------------------------------------------|-------------|-----------|-----------|-----------|-------------|-----------|------------