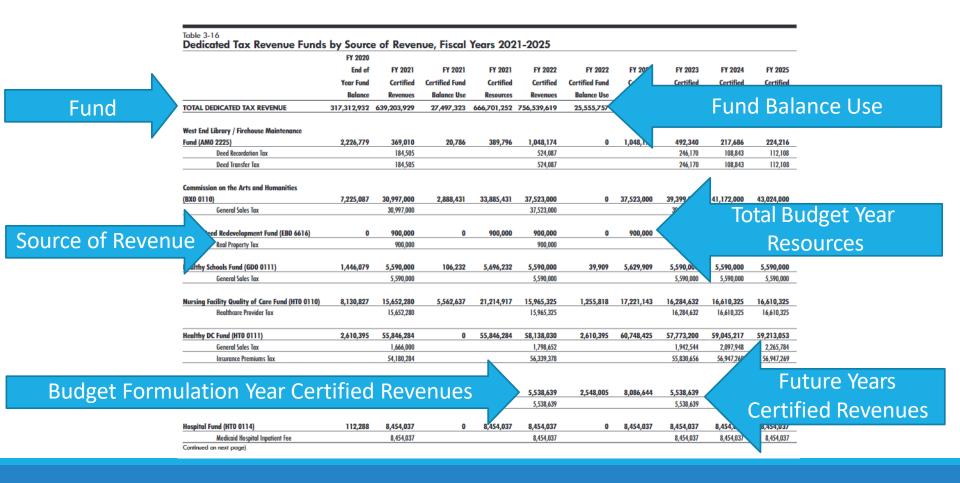

25,000    | 40,000          | 40,000         | 0              | 0           |
|                  |                   | BSA Subtitle VI-G: DCRA third-party inspection             | ŝ         | 1,096           | 1,681          | 1,933          | 2,223       |
|                  |                   | BSA Subtitle VI-I: Tag Transfer Fee update                 | -         | 31              | 32             | 32             | 32          |
|                  |                   |                                                            |           |                 |                |                |             |

### Chapter 3 – Revenue (cont'd)

Table 3-16: Dedicated Tax Revenue details each dedicated tax, including certified revenues and any fund balances certified for use in the budget.



### Chapter 3 – Revenue (cont'd)

Table 3-17: Special Purpose Revenue details each SPR Fund, including certified revenues and any fund balances certified for use in the budget.

Table 3-17 (Continued)

|          |                                                       | FY 2020   |            |                |            |            |                |            |            |            |                   |
|----------|-------------------------------------------------------|-----------|------------|----------------|------------|------------|----------------|------------|------------|------------|-------------------|
| N        |                                                       | End of    | FY 2021    | FY 2021        | FY 2021    | FY 2022    | FY 2022        | FY 2022    | FY