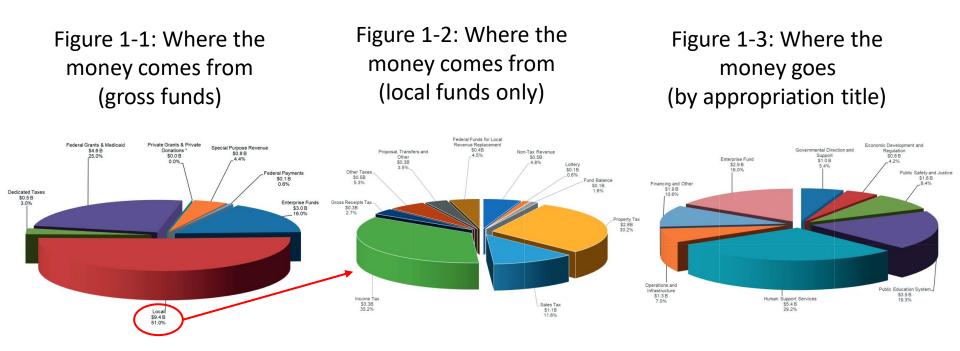

### Budget Analysis Tools

OFFICE OF THE BUDGET DIRECTOR COUNCIL OF THE DISTRICT OF COLUMBIA

January 2023

### Agenda

- How to Read the Budget Books
- Budget Lookup Tool
- Budget Pivot Table
- Other Dashboards
- Common Budget Questions

### Volume 1: Chapter 1 - Introduction

High level information about the District's budget including an overview of revenues, expenditures, and key priorities funded in the budget.



### Volume 1 Chapter 2 – Financial Plan

#### Table 2-1

FY 2022 - FY 2025 Approved Budget and Financial Plan: GENERAL FUND

(\$ thousands)

|                                                                                                                 |                |                                               | FY 2019   | FY 2020   | FY 2021   | FY 2021    | FY 2022    | FY 2023    | FY 2024    | FY 2025    |
|-----------------------------------------------------------------------------------------------------------------|----------------|-----------------------------------------------|-----------|-----------|-----------|------------|------------|------------|------------|------------|
|