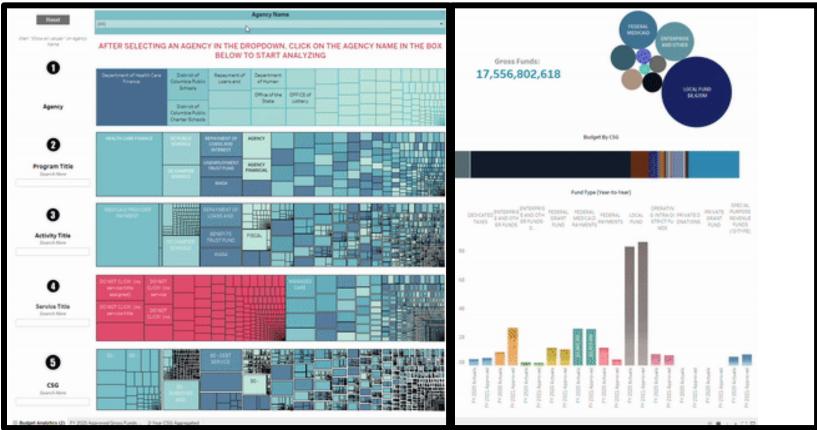

|                          |                                |              |
| 5                                        | 41 - CONTRACTUAL SERVICES - OTHER 11 - REGULAR PAY - CONT FULL<br>HEALTH PROFESSIONAL LICENSE ADMIN HEALTH PROFESSIONAL LICENSE | TIME 14-FRINGE 12<br>ADMIN BENEFITS -<br>CURR | 0M  | \$0.0M \$0.1M                     | \$0.1M                   |                                |              |
| CSG<br>Search Here<br>All                |                                                                                                                                 |                                               | F   | Y 2020 Actuals FY 2021 Approved F |                          | roved FY 2020 Actuals FY :     | 2021 Approve |

### Budget Lookup Tool



Use the left-hand side to explore an agency's budget structure and identify the part of the budget you want to analyze.

Use the right-hand side to see the gross funds budget, breakdown by CSG, and a comparison of the budget in multiple fiscal years by fund type.

### Budget Lookup Tool - Walkthrough

- How much money is budgeted for the administration of licenses for DC's 70,000 health professionals in FY 2022?
- Think of a question you would like to look up using the budget tool and type it in the chat.

# What is a pivot table?

A pivot table provides an opportunity to look at a large data set in very specific ways.

You decide:

- What to include/not include (filter)
- What you want in your columns (fiscal year budget or FTEs)
- What you want in your rows (CSG, fund type, etc.)

| Α.