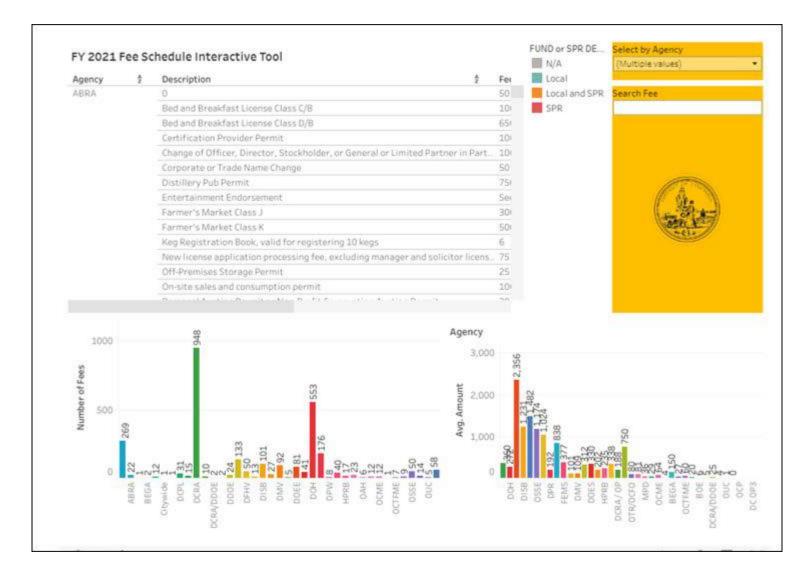

| antine .                                                    |
| 450 - PRIVATE DONATIONS                             | 0                                | 0                                                                                                               | 0                                                           | 125 Speed 8.                                                |
| 700 - OPERATING INTRA-DISTRICT FUNDS                | 292,633                          | 292,633                                                                                                         | 65.714                                                      | C PLXIV Reveal Set.                                         |

### Fee Schedule Dashboard



### Fine Schedule Dashboard

|             |                                                                                                                  |                   |                 | DOEE<br>1,116 |                                             | 0PW<br>338 | DDOT<br>333 |                        |
|-------------|------------------------------------------------------------------------------------------------------------------|-------------------|-----------------|---------------|---------------------------------------------|------------|-------------|------------------------|
| AGENCY      | VIOLATION                                                                                                        | FINE AMOUNT       | AGENCY          |               |